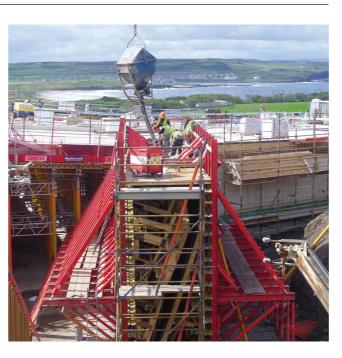

### Formwork

Mastercraft Construction has a long tradition in the field of formwork and is at the forefront of the industry for in-situ concrete structures. We pride ourselves on our ability and experience in creating complex formwork. We have developed a reputation for delivering projects on budget and on schedule while producing first class results for our clients.

Our knowledgable and versatile workforce have undertaken an extensive range of formwork projects spanning across the commercial, industrial, healthcare and retail sectors.

> Kingspan Stadium, Ravenhill