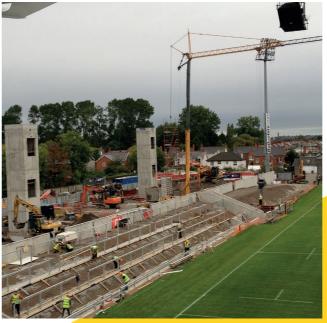

### Formwork

Mastercraft Construction has a long tradition in the field of formwork and is at the forefront of the industry for in-situ concrete structures. We pride ourselves on our ability and experience in creating complex formwork. We have developed a reputation for delivering projects on budget and on schedule while producing first class results for our clients.

Our knowledgable and versatile workforce have undertaken an extensive range of formwork projects spanning across the commercial, industrial, healthcare and retail sectors.

> Kingspan Stadium, Ravenhill