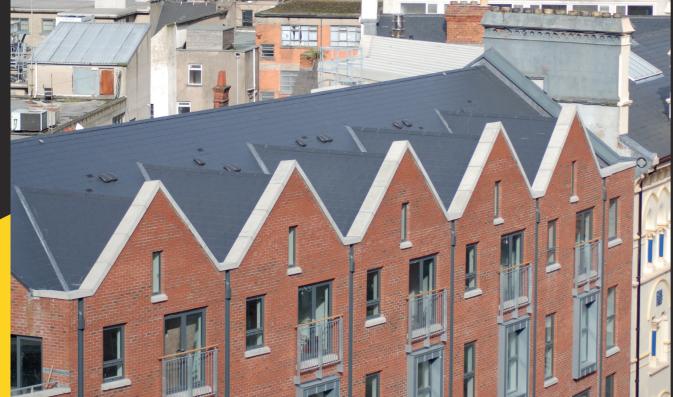

## Roofing

Here at Mastercraft we are proud to have built a strong reputation for providing quality roofing services. Our skilled craftsmen have the knowledge and experience to construct everything from traditional cut rafters, fink or storage trusses to laminate or composite beam framed roofs.

If it is roof finishes that our clients require, we can supply and fit natural and manmade slates or more contemporary zinc finishes. Whatever your roofing requirements, Mastercraft Construction has it covered.